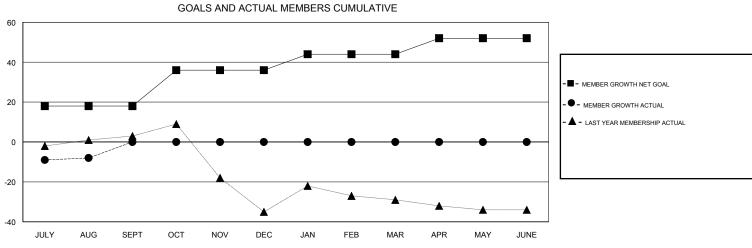

## JOE AL PICONE **LOCATION MISSOURI GMT CA** Clubs Members RESULTS FOR 2017-2018 RESULTS FOR 2017-2018 NEW CLUB GOAL NEW CLUBS DROPPED CLUBS MEMBER GROWTH NET MEMBER GROWTH DROPPED QUARTER QUARTER GOAL ACTUAL MEMBERS ACTUAL (including transfers) 0 0 0 18 11 19 JULY/AUG/SEPT JULY/AUG/SEPT 0 18 0 0 OCT/NOV/DEC OCT/NOV/DEC 0 0 0 8 0 0 JAN/FEB/MAR JAN/FEB/MAR 0 0 0 8 0 0 APR/MAY/JUNE APR/MAY/JUNE